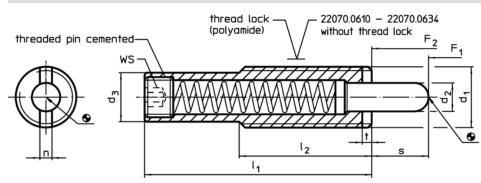

# Drawing

## **Order information**

|                | Stroke                             | ws             | Sprin          | ig load <sup>1)</sup> | Ŀ   |   | Ĭ  | Art. No. |         |                |      |        |     |            |  |
|----------------|------------------------------------|----------------|----------------|-----------------------|-----|---|----|----------|---------|----------------|------|--------|-----|------------|--|
| d <sub>1</sub> | d <sub>2</sub>                     | d <sub>3</sub> | I <sub>1</sub> | l <sub>2</sub>        | n   | t | S  |          | F₁<br>~ | F <sub>2</sub> | min. | max.   |     |            |  |
| [mm]           |                                    |                |                |                       |     |   |    | [mm]     |         | ~<br>[N]       | ူးင  | <br>:] | [9] |            |  |
| stainless s    | stainless steel, heavy spring load |                |                |                       |     |   |    |          |         |                |      |        |     |            |  |
| M16            | 8                                  | 13,4           | 148            | 35                    | 3,2 | 3 | 40 | 6        | 21      | 113            | -30  | 90     | 117 | 22070.0355 |  |