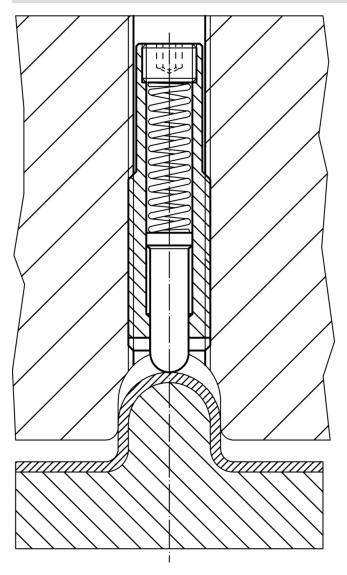

b> | l <sub>2</sub>        | n   | t | S  |          | F₁<br>~ | F <sub>2</sub> | min. | max.   |     |            |  |
| [mm]           |                                    |                |                |                       |     |   |    | [mm]     |         | ~<br>[N]       | ူးင  | <br>:] | [9] |            |  |
| stainless s    | stainless steel, heavy spring load |                |                |                       |     |   |    |          |         |                |      |        |     |            |  |
| M16            | 8                                  | 13,4           | 148            | 35                    | 3,2 | 3 | 40 | 6        | 21      | 113            | -30  | 90     | 117 | 22070.0355 |  |

<sup>1)</sup> statistical average value

# Application example