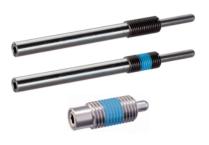

# Spring Plungers- long 22070.0355



# **Product Description**

To be used for ejecting, as a detent, for applying pressure or as a shock element.

#### **Material**

### Pin

Steel, case-hardened, blackened

#### Body

Stainless steel 1.4305

#### Spring

stainless steel

## Assembly

Spring plungers can be mounted and removed by means of the slot or internal hexagon. Please use a special assembly tool for mounting with a slot (pin side).

### Characteristic

Reinforced spring load: marked with two lines





#### More information

## Notes

Special types on request. Spring plungers are specially tested for spring range and forces.

#### References

Thread lock on request, please refer to appendix - Technical Data -

# Drawing



## **Order information**

|                | Stroke                             | ws