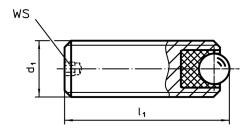

# **Drawing**

# **Order information**

| d <sub>1</sub>     | Dimensions |     | ws   | Load capacity<br>for static load<br>max. | Tightening<br>torque<br>max. | min. max. |    | ı   | Art. No.   |
|--------------------|------------|-----|------|------------------------------------------|------------------------------|-----------|----|-----|------------|
| [mm]               |            |     | [mm] | [N]                                      | [Nm]                         | [°C]      |    | [9] |            |
| Free cutting steel |            |     |      |                                          |                              |           |    |     |            |
| M6                 | 8          | 2,5 | 1,5  | 172                                      | 0,11                         | -50       | 90 | 1   | 22752.0061 |