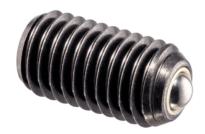

# Ball Casters• screwable, plain bearing 22752.0061

# **Product Description**

For positioning and aligning of workpieces.

Because of the slide bearing, the ball can roll permanently, and the surface of the workpiece is

At temperatures > 20°C, the carrying figure decreases linearly. (Example: at 90°C the load bearing capacity is max. 60%)