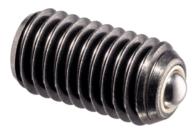

#### **Product Description**

For positioning and aligning of workpieces.

Because of the slide bearing, the ball can roll permanently, and the surface of the workpiece is protected.

At temperatures > 20°C, the carrying figure decreases linearly. (Example: at 90°C the load bearing capacity is max. 60%)