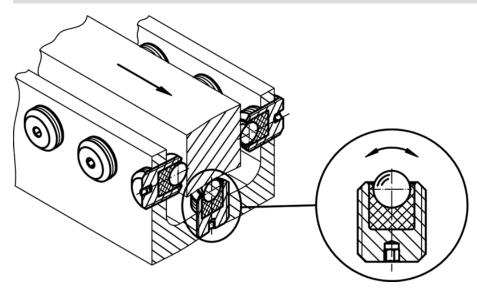

|      |      | Ĩ   | Art. No.   |
|--------------------|----------------|------|---------|----------------------------------|----------------------|------|------|-----|------------|
| d <sub>1</sub>     | l <sub>1</sub> | Ball | for and | max.                             | max.                 | min. | max. | 1-1 |            |
| [mm]               |                |      | [mm]    | [N]                              | [Nm]                 | [°C] |      | [g] |            |
| Free cutting steel |                |      |         |                                  |                      |      |      |     |            |
| M6                 | 16             | 2,5  | 1,5     | 172                              | 0,11                 | -50  | 90   | 3   | 22752.0064 |

# Application example