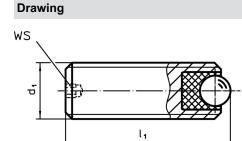

#### **Order information**

|                    | Dimensions     | S    | WS      | Load capacity<br>for static load | Tightening<br>torque |      |      | Ĩ   | Art. No.   |
|--------------------|----------------|------|---------|----------------------------------|----------------------|------|------|-----|------------|
| d <sub>1</sub>     | l <sub>1</sub> | Ball | for and | max.                             | max.                 | min. | max. | 1-1 |            |
| [mm]               |                |      | [mm]    | [N]                              | [Nm]                 | [°C] |      | [g] |            |
| Free cutting steel |                |      |         |                                  |                      |      |      |     |            |
| M6                 | 16             | 2,5  | 1,5     | 172                              | 0,11                 | -50  | 90   | 3   | 22752.0064 |