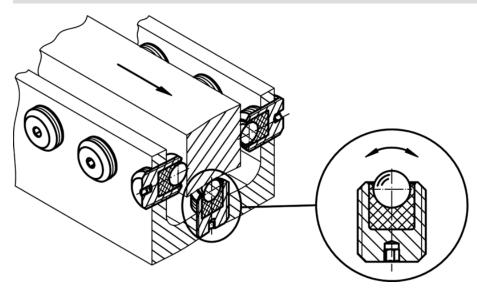

| Dimensions     | 5    | WS   | Load capacity           | Tightening     |      |      | Ĩ.  | Art. No.   |
|--------------------|----------------|------|------|-------------------------|----------------|------|------|-----|------------|
| d <sub>1</sub>     | l <sub>1</sub> | Ball |      | for static load<br>max. | torque<br>max. | min. | max. | -   |            |
|                    | [mm]           |      | [mm] | [N]                     | [Nm]           | [°C] |      | [g] |            |
| Free cutting steel |                |      |      |                         |                |      |      |     |            |
| M8                 | 10             | 3,5  | 1,5  | 336                     | 0,28           | -50  | 90   | 3   | 22752.0081 |

### **Application example**