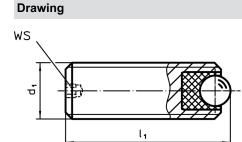

#### **Order information**

|                    | Dimensions     | 5    | WS   | Load capacity           | Tightening     |      |      | Ĩ.  | Art. No.   |
|--------------------|----------------|------|------|-------------------------|----------------|------|------|-----|------------|
| d <sub>1</sub>     | l <sub>1</sub> | Ball |      | for static load<br>max. | torque<br>max. | min. | max. | -   |            |
|                    | [mm]           |      | [mm] | [N]                     | [Nm]           | [°C] |      | [g] |            |
| Free cutting steel |                |      |      |                         |                |      |      |     |            |
| M8                 | 10             | 3,5  | 1,5  | 336                     | 0,28           | -50  | 90   | 3   | 22752.0081 |