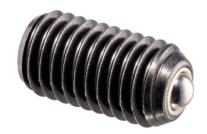

# Ball Casters• screwable, plain bearing 22752.0084

## **Product Description**

For positioning and aligning of workpieces.

Because of the slide bearing, the ball can roll permanently, and the surface of the workpiece is

At temperatures > 20°C, the carrying figure decreases linearly. (Example: at 90°C the load bearing capacity is max. 60%)

## Bearing

· plastic

#### Ball

Ball-bearing steel, hardened

#### Screw

· Free cutting steel, blackened