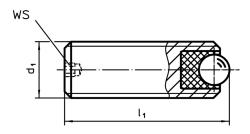

## **Drawing**

## **Order information**

| d₁                 | Dimensions  d <sub>1</sub> |     | ws   | Load capacity<br>for static load<br>max. | Tightening<br>torque<br>max. | min. max. |    | ı   | Art. No.   |
|--------------------|----------------------------|-----|------|------------------------------------------|------------------------------|-----------|----|-----|------------|
|                    |                            |     | [mm] | [N]                                      | [Nm]                         |           |    | [g] |            |
| Free cutting steel |                            |     |      |                                          |                              |           |    |     |            |
| M8                 | 20                         | 3,5 | 1,5  | 336                                      | 0,28                         | -50       | 90 | 7   | 22752.0084 |