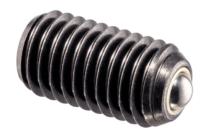

# Ball Casters• screwable, plain bearing 22752.0101

# **Product Description**

For positioning and aligning of workpieces.

Because of the slide bearing, the ball can roll permanently, and the surface of the workpiece is

At temperatures > 20°C, the carrying figure decreases linearly. (Example: at 90°C the load bearing capacity is max. 60%)

### Ball

Ball-bearing steel, hardened

### Screw

· Free cutting steel, blackened