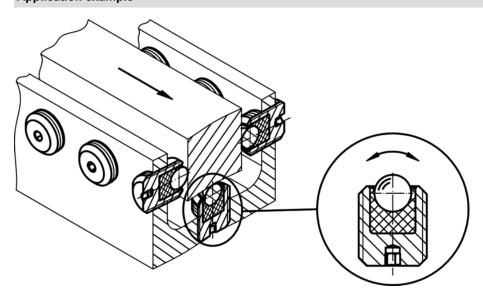

Dimensions | I Poll |      | Load capacity<br>for static load<br>max. | Tightening<br>torque<br>max. | min. | max. | I   | Art. No.   |
|--------------------|------------|--------|------|------------------------------------------|------------------------------|------|------|-----|------------|
| [mm]               |            |        | [mm] | [N]                                      | [Nm]                         | [°C] |      | [9] |            |
| Free cutting steel |            |        |      |                                          |                              |      |      |     |            |
| M10                | 12         | 4,5    | 2    | 556                                      | 0,58                         | -50  | 90   | 5   | 22752.0101 |

# **Application example**



Erwin Halder KG