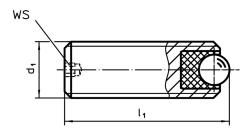

# **Drawing**

# **Order information**

| d <sub>1</sub>     | Dimensions | I Poll |      | Load capacity<br>for static load<br>max. | Tightening<br>torque<br>max. | min. | max. | I   | Art. No.   |
|--------------------|------------|--------|------|------------------------------------------|------------------------------|------|------|-----|------------|
| [mm]               |            |        | [mm] | [N]                                      | [Nm]                         | [°C] |      | [9] |            |
| Free cutting steel |            |        |      |                                          |                              |      |      |     |            |
| M10                | 12         | 4,5    | 2    | 556                                      | 0,58                         | -50  | 90   | 5   | 22752.0101 |