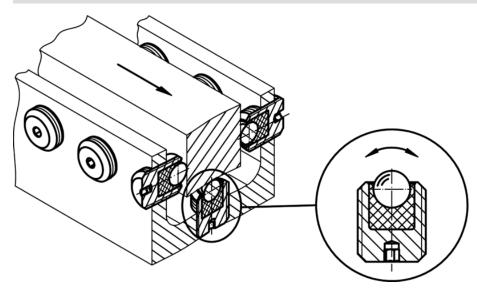

steel, blackened

#### More information

Notes

Special types on request.



#### **Order information**

| Dimensions         |      |     | WS   | Load capacity for static load | Tightening<br>torque | min. max. |    | Ĭ   | Art. No.   |
|--------------------|------|-----|------|-------------------------------|----------------------|-----------|----|-----|------------|
| -1                 | [mm] |     | [mm] | max.<br>[N]                   | max.<br>[Nm]         | [°C]      |    | [9] |            |
| Free cutting steel |      |     |      |                               |                      |           |    |     |            |
| M10                | 25   | 4,5 | 2    | 556                           | 0,58                 | -50       | 90 | 13  | 22752.0104 |

# Application example