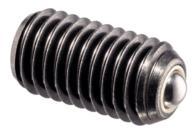

#### **Product Description**

For positioning and aligning of workpieces.

Because of the slide bearing, the ball can roll permanently, and the surface of the workpiece is protected.

At temperatures > 20°C, the carrying figure decreases linearly. (Example: at 90°C the load bearing capacity is max. 60%)

#### **Order information**

| Dimensions         |      |     | WS   | Load capacity for static load | Tightening<br>torque | min. max. |    | Ĭ   | Art. No.   |
|--------------------|------|-----|------|-------------------------------|----------------------|-----------|----|-----|------------|
| -1                 | [mm] |     | [mm] | max.<br>[N]                   | max.<br>[Nm]         | [°C]      |    | [9] |            |
| Free cutting steel |      |     |      |                               |                      |           |    |     |            |
| M10                | 25   | 4,5 | 2    | 556                           | 0,58                 | -50       | 90 | 13  | 22752.0104 |