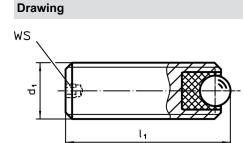

#### **Order information**

| Dimensions         |      |     | WS   | Load capacity for static load | Tightening<br>torque | min. max. |    | Ĭ   | Art. No.   |
|--------------------|------|-----|------|-------------------------------|----------------------|-----------|----|-----|------------|
| -1                 | [mm] |     | [mm] | max.<br>[N]                   | max.<br>[Nm]         | [°C]      |    | [9] |            |
| Free cutting steel |      |     |      |                               |                      |           |    |     |            |
| M10                | 25   | 4,5 | 2    | 556                           | 0,58                 | -50       | 90 | 13  | 22752.0104 |