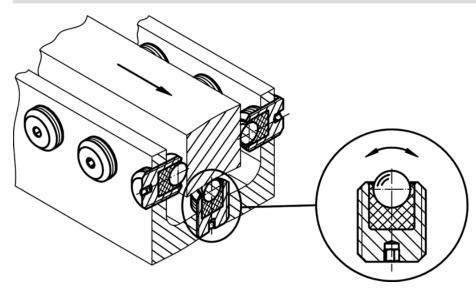

<sub>1</sub>     | Dimensions |     | WS   | Load capacity<br>for static load<br>max. | Tightening<br>torque<br>max. | min. | max. | Ĭ.  | Art. No.   |
|--------------------|------------|-----|------|------------------------------------------|------------------------------|------|------|-----|------------|
| [mm]               |            |     | [mm] | [N]                                      | [Nm]                         | [°C] |      | [9] |            |
| Free cutting steel |            |     |      |                                          |                              |      |      |     |            |
| M16                | 20         | 8,5 | 3    | 1986                                     | 3,21                         | -50  | 90   | 24  | 22752.0161 |

# Application example