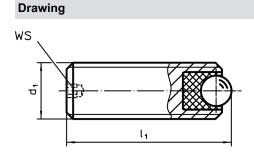

# Ball Casters- screwable, plain bearing 22752.0161

### **Product Description**

For positioning and aligning of workpieces.

Because of the slide bearing, the ball can roll permanently, and the surface of the workpiece is protected.

At temperatures > 20°C, the carrying figure decreases linearly. (Example: at 90°C the load bearing capacity is max. 60%)

### **Order information**

| d <sub>1</sub>     | Dimensions |     | WS   | Load capacity<br>for static load<br>max. | Tightening<br>torque<br>max. | min. | max. | Ĭ.  | Art. No.   |
|--------------------|------------|-----|------|------------------------------------------|------------------------------|------|------|-----|------------|
| [mm]               |            |     | [mm] | [N]                                      | [Nm]                         | [°C] |      | [9] |            |
| Free cutting steel |            |     |      |                                          |                              |      |      |     |            |
| M16                | 20         | 8,5 | 3    | 1986                                     | 3,21                         | -50  | 90   | 24  | 22752.0161 |