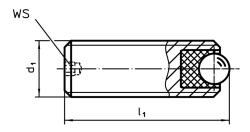

## **Drawing**

# **Order information**

| d <sub>1</sub>     | Dimensions | I Poll |      | Load capacity<br>for static load<br>max. | Tightening<br>torque<br>max. | min. max. |    | ı   | Art. No.   |
|--------------------|------------|--------|------|------------------------------------------|------------------------------|-----------|----|-----|------------|
| [mm]               |            |        | [mm] | [N]                                      | [Nm]                         | [°C]      |    | [9] |            |
| Free cutting steel |            |        |      |                                          |                              |           |    |     |            |
| M16                | 50         | 8,5    | 3    | 1986                                     | 3,21                         | -50       | 90 | 71  | 22752.0166 |