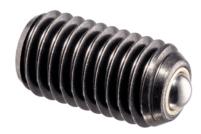

# **Product Description**

For positioning and aligning of workpieces.

Because of the slide bearing, the ball can roll permanently, and the surface of the workpiece is

At temperatures > 20°C, the carrying figure decreases linearly. (Example: at 90°C the load bearing capacity is max. 60%)

## Bearing

· plastic

#### Ball

Ball-bearing steel, hardened

#### Screw

· Free cutting steel, blackened