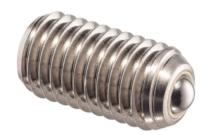

# **Product Description**

For positioning and aligning of workpieces.

Because of the slide bearing, the ball can roll permanently, and the surface of the workpiece is

At temperatures > 20°C, the carrying figure decreases linearly. (Example: at 90°C the load bearing capacity is max. 60%)

#### Ball

· Stainless steel, hardened

#### Screw

· Stainless steel 1.4305