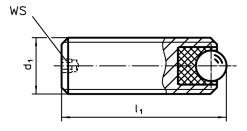

## **Drawing**

# **Order information**

| d <sub>1</sub>  |           |     | WS          | Load capacity<br>for static load<br>max. | max.         |     | max. | [6]        | Art. No.   |
|-----------------|-----------|-----|-------------|------------------------------------------|--------------|-----|------|------------|------------|
| stainless steel | [mm]<br>8 | 2,5 | [mm]<br>1,5 | [N]                                      | [Nm]<br>0,11 | -50 | 90   | <b>[9]</b> | 22752.0561 |