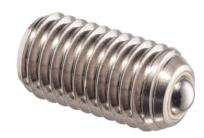

# **Product Description**

For positioning and aligning of workpieces.

Because of the slide bearing, the ball can roll permanently, and the surface of the workpiece is

At temperatures > 20°C, the carrying figure decreases linearly. (Example: at 90°C the load bearing capacity is max. 60%)

### Ball

· Stainless steel, hardened

### Screw

· Stainless steel 1.4305