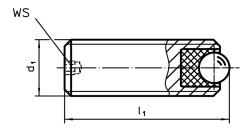

# **Drawing**

# **Order information**

| d₁              | Dimensions | Ball | ws   | Load capacity<br>for static load<br>max. | Tightening<br>torque<br>max. | min. | max. | ı   | Art. No.   |
|-----------------|------------|------|------|------------------------------------------|------------------------------|------|------|-----|------------|
|                 | [mm]       |      | [mm] | [N]                                      | [Nm]                         | [°C] |      | [9] |            |
| stainless steel |            |      |      |                                          |                              |      |      |     |            |
| М6              | 16         | 2,5  | 1,5  | 172                                      | 0,11                         | -50  | 90   | 3   | 22752.0564 |