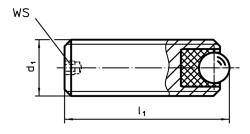

## **Drawing**

## **Order information**

| d₁              | Dimensions | Ball | ws   | Load capacity<br>for static load<br>max. | Tightening<br>torque<br>max. | min. [°C] | max. | I   | Art. No.   |
|-----------------|------------|------|------|------------------------------------------|------------------------------|-----------|------|-----|------------|
|                 | [mm]       |      | [mm] | [N]                                      | [Nm]                         |           |      | [9] |            |
| stainless steel |            |      |      |                                          |                              |           |      |     |            |
| M8              | 20         | 3,5  | 1,5  | 336                                      | 0,28                         | -50       | 90   | 7   | 22752.0584 |