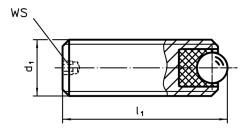

# **Drawing**

# **Order information**

| d <sub>1</sub>  | Dimensions |     | ws   | Load capacity<br>for static load<br>max. | Tightening<br>torque<br>max. | min. max. |    | ı   | Art. No.   |
|-----------------|------------|-----|------|------------------------------------------|------------------------------|-----------|----|-----|------------|
| [mm]            |            |     | [mm] | [N]                                      | [Nm]                         | [°C]      |    | [g] |            |
| stainless steel |            |     |      |                                          |                              |           |    |     |            |
| M10             | 25         | 4,5 | 2    | 556                                      | 0,58                         | -50       | 90 | 13  | 22752.0604 |