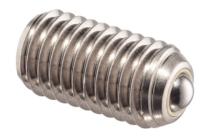

# **Product Description**

For positioning and aligning of workpieces.

Because of the slide bearing, the ball can roll permanently, and the surface of the workpiece is

At temperatures > 20°C, the carrying figure decreases linearly. (Example: at 90°C the load bearing capacity is max. 60%)

### Ball

· Stainless steel, hardened

### Screw

· Stainless steel 1.4305