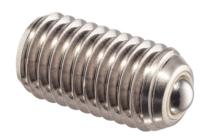

## **Product Description**

For positioning and aligning of workpieces.

Because of the slide bearing, the ball can roll permanently, and the surface of the workpiece is

At temperatures > 20°C, the carrying figure decreases linearly. (Example: at 90°C the load bearing capacity is max. 60%)

#### Ball

· Stainless steel, hardened

#### Screw

· Stainless steel 1.4305