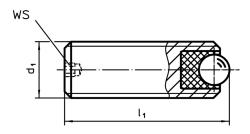

## **Drawing**

## **Order information**

| Dimensions      |                |      | ws   | Load capacity for static load | Tightening torque |      |      | ı   | Art. No.   |
|-----------------|----------------|------|------|-------------------------------|-------------------|------|------|-----|------------|
| d <sub>1</sub>  | I <sub>1</sub> | Ball |      | max.                          | max.              | min. | max. |     |            |
| [mm]            |                |      | [mm] | [N]                           | [Nm]              | [°C] |      | [9] |            |
| stainless steel |                |      |      |                               |                   |      |      |     |            |
| M12             | 35             | 6,5  | 2,5  | 1161                          | 1,44              | -50  | 90   | 27  | 22752.0624 |