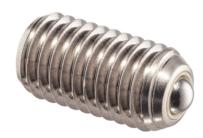

# Ball Casters• screwable, plain bearing 22752.0661

# **Product Description**

For positioning and aligning of workpieces.

Because of the slide bearing, the ball can roll permanently, and the surface of the workpiece is

At temperatures > 20°C, the carrying figure decreases linearly. (Example: at 90°C the load bearing capacity is max. 60%)