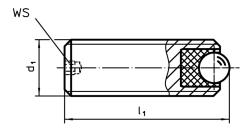

# **Drawing**

# **Order information**

| d <sub>1</sub>  | Dimensions |     | ws   | Load capacity<br>for static load<br>max. | Tightening<br>torque<br>max. | min. max. |    | ă   | Art. No.   |
|-----------------|------------|-----|------|------------------------------------------|------------------------------|-----------|----|-----|------------|
| [mm]            |            |     | [mm] | [N]                                      | [Nm]                         | [°C]      |    | [9] |            |
| stainless steel |            |     |      |                                          |                              |           |    |     |            |
| M16             | 20         | 8,5 | 3    | 1986                                     | 3,21                         | -50       | 90 | 24  | 22752.0661 |